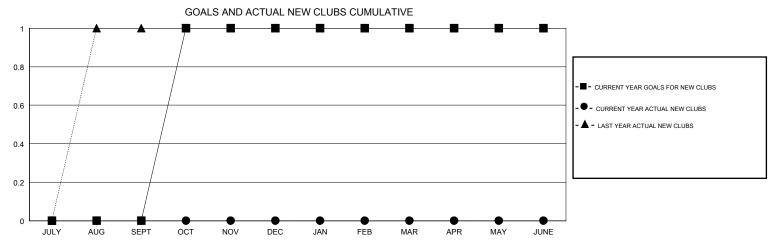

## MONTHLY MEMBERSHIP PROGRESS REPORT

## District 201Q1







| DROPPED CLUBS: 3  DROPPED MEMBERS |     | 28 CLUBS OF 82 ADDED 1 OR MORE NEW MEMBERS | GENDER DISTRI<br>MALE<br>FEMALE | BUTION<br>998 (60.27%)<br>658 (39.73%) |     |
|-----------------------------------|-----|--------------------------------------------|---------------------------------|----------------------------------------|-----|
| DECEASED                          | 9   | CLICK HERE FOR CUMULATIVE MEMBERSHIP DATA  | TOTAL FAMILY UNIT MEMBERS       |                                        | 335 |
| CLUB CANCELLED                    | 0   |                                            | FAMILY MEMBERS PAYING HALF DUES |                                        | 170 |
| OTHER                             | 160 |                                            |