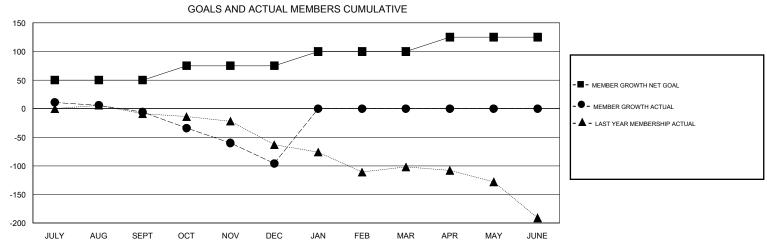

## District 201Q1

| DROPPED CLUBS: 3  DROPPED MEMBERS |     | 28 CLUBS OF 82 ADDED 1 OR MORE NEW MEMBERS | GENDER DISTRI<br>MALE<br>FEMALE | BUTION<br>998 (60.27%)<br>658 (39.73%) |     |
|-----------------------------------|-----|--------------------------------------------|---------------------------------|----------------------------------------|-----|
| DECEASED                          | 9   | CLICK HERE FOR CUMULATIVE MEMBERSHIP DATA  | TOTAL FAMILY UNIT MEMBERS       |                                        | 335 |
| CLUB CANCELLED                    | 0   |                                            | FAMILY MEMBERS PAYING HALF DUES |                                        | 170 |
| OTHER                             | 160 |                                            |                                 |                                        | 170 |
| TOTAL                             | 169 |                                            |                                 |                                        |     |