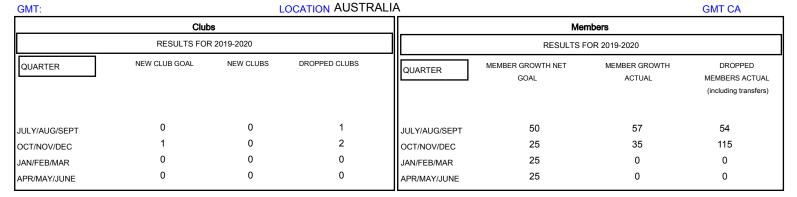

## District 201Q1

| DROPPED CLUBS: 3  DROPPED MEMBERS |     | 28 CLUBS OF 82 ADDED 1 OR MORE NEW MEMBERS | GENDER DISTRI<br>MALE<br>FEMALE | BUTION<br>998 (60.27%)<br>658 (39.73%) |     |
|-----------------------------------|-----|--------------------------------------------|---------------------------------|----------------------------------------|-----|
| DECEASED                          | 9   | CLICK HERE FOR CUMULATIVE MEMBERSHIP DATA  | TOTAL FAMILY UNIT MEMBERS       |                                        | 335 |
| CLUB CANCELLED                    | 0   |                                            | FAMILY MEMBERS PAYING HALF DUES |                                        | 170 |
| OTHER                             | 160 |                                            |                                 |                                        | 170 |
| TOTAL                             | 169 |                                            |                                 |                                        |     |